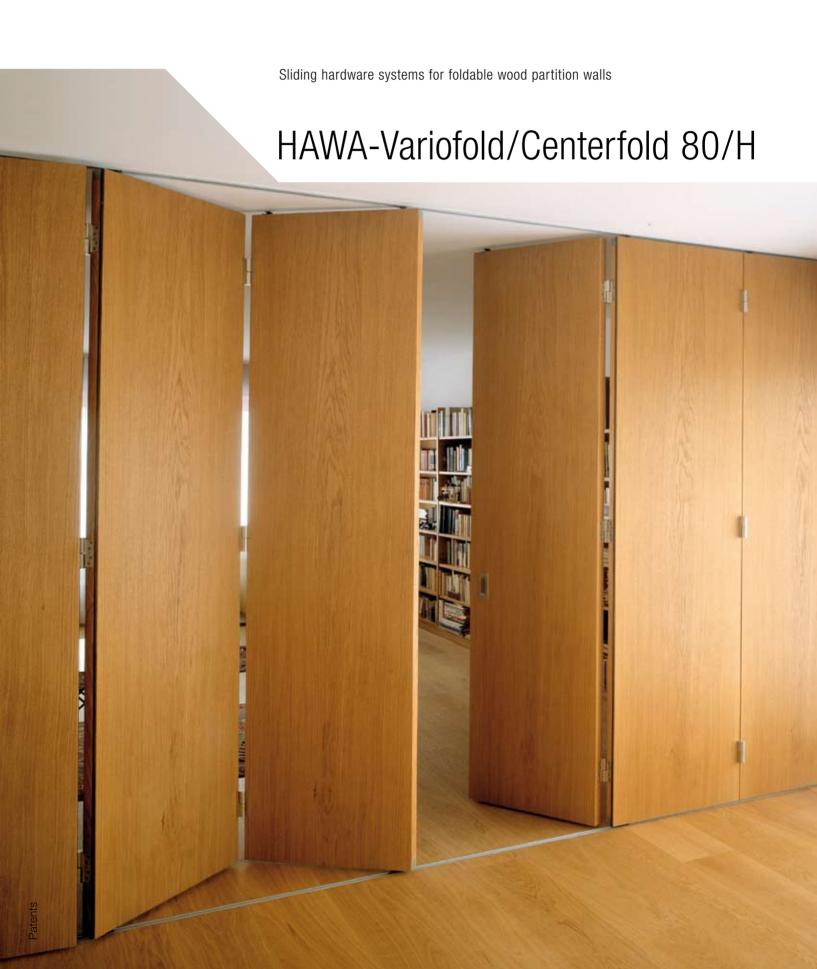

## HAWA-Variofold 80/H HAWA-Centerfold 80/H

HAWA-Variofold 80/H and HAWA-Centerfold 80/H make it easy to design trouble-free and flexible solutions to closing room openings with folding walls and accordion partitions made of wood - across widths of up to 6 metres  $(19'8\frac{7}{32}")$ , or even up to 12  $(39'4\frac{7}{16}")$  with opposed installations. Hawa is therefore able to offer you two top solutions for upmarket apartment designs or commercial applications such as, for instance, shopping malls, airports, hotels, restaurants and office buildings.

## About the product

The suspension unit at the end of the door makes the HAWA-Variofold 80/H the ideal solution for flush folding walls where the first element is secured with a pivot bearing and all subsequent elements follow neatly on elegant stainless steel hinges. In contrast, the HAWA-Centerfold 80/H has a centred suspension unit to enable accordion partitions to operate without a bottom guide. Both variants hold many other accommodating advantages for you in store: easy planning and installation, extremely quiet running properties, low parking area space requirements and excellent quality with regard to both material and finish.