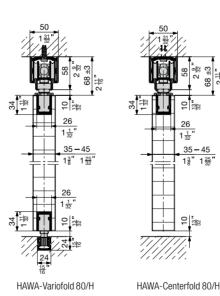

## About the product

The suspension unit at the end of the door makes the HAWA-Variofold 80/H the ideal solution for flush folding walls where the first element is secured with a pivot bearing and all subsequent elements follow neatly on elegant stainless steel hinges. In contrast, the HAWA-Centerfold 80/H has a centred suspension unit to enable accordion partitions to operate without a bottom guide. Both variants hold many other accommodating advantages for you in store: easy planning and installation, extremely quiet running properties, low parking area space requirements and excellent quality with regard to both material and finish.

HAWA-Variofold 80/H Folding wall

HAWA-Centerfold 80/H Accordion partition